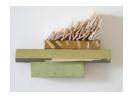

\$ 3,600.00

Josette Urso
Four Eight Six, 2020
paper collage
paper size: 36 x 36 in.
frame size: 38 x 38 in.
(urso216)

\$ 3,600.00

Liz Sweibel Tilt, 2016 wood, paint 6½ x 11 x 2½ in. (swei008)

NFS

Liz Sweibel Untitled wood, paint 2½ x 2½ x ¼ in. (swei014)

\$ 350.00

Liz Sweibel Untitled, 2016 wood, paint 4 x 9½ x 2 in. (swei013) \$ 725.00

Liz Sweibel Hinge, 2012 wood, paint  $2\frac{1}{8} \times 2 \times 2\frac{3}{4}$  in. (swei012) \$ 350.00

Liz Sweibel Untitled, 2012 wood, paint 2 1/2 x 2 3/8 x 3/4 in. (swei011) \$ 350.00