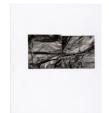

Jeffrey Cortland Jones
Starstrewn (Pulled), 2019
oil on synthetic paper, mounted on Stonehenge
10 x 8 in.
15 x 13 in. framed size
(cort108)

\$ 800.00

Jeffrey Cortland Jones
Into the Trees (Yard), 2019
ink on synthetic paper, mounted on Stonehenge
10 x 8 in.
15 x 13 in. framed size
(cort103)

\$ 800.00

Jeffrey Cortland Jones
Starstrewn (Flatfield), 2019
oil on synthetic paper, mounted on Stonehenge
10 x 8 in.
15 x 13 in. framed size
(cort107)

\$ 800.00

Jeffrey Cortland Jones
Into the Trees (Inhabit), 2019
ink on synthetic paper, mounted on Stonehenge
10 x 8 in.
15 x 13 in. framed size
(cort105)