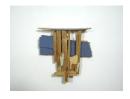

\$ 3,600.00

Josette Urso
Four Eight Six, 2020
paper collage
paper size: 36 x 36 in.
frame size: 38 x 38 in.
(urso216)

\$ 3,600.00

Liz Sweibel Tilt, 2016 wood, paint 6½ x 11 x 2½ in. (swei008)

NFS

Liz Sweibel Untitled wood, paint 2½ x 2½ x ¼ in. (swei014)

\$ 350.00

Liz Sweibel Untitled, 2016 wood, paint 4 x 9½ x 2 in. (swei013) \$ 725.00

Liz Sweibel Hinge, 2012 wood, paint  $2\frac{1}{8} \times 2 \times 2\frac{3}{4}$  in. (swei012) \$ 350.00

Liz Sweibel Untitled, 2012 wood, paint 2 1/2 x 2 3/8 x 3/4 in. (swei011) \$ 350.00