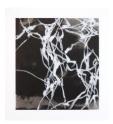

NFS

Tamar Zinn
Untitled 20-41, 2020
Graphite and oil pastel on paper paper dimensions: 13 ½ x 12 in. framed dimensions: 15 x 13 5/8 in. (zinn1031)

\$ 1,100.00

Tamar Zinn
Untitled 20-37, 2020
Graphite and oil pastel on paper paper dimensions: 13 ½ x 12 in.
framed dimensions: 15 x 13 5/8 in.
(zinn1028)

\$ 1,100.00

Tamar Zinn Untitled 20-38, 2020 Graphite and oil pastel on paper paper dimensions:  $13 \% \times 12$  in. framed dimensions:  $15 \times 13 5/8$  in. (zinn1029)

\$ 1,100.00

Tamar Zinn
Untitled 20-40, 2020
Graphite and oil pastel on paper paper dimensions: 13 ½ x 12 in. framed dimensions: 15 x 13 5/8 in. (zinn1030)