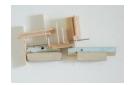

\$ 350.00

Liz Sweibel Untitled, 2016 wood, paint 4 x 9½ x 2 in. (swei013) \$ 725.00

Liz Sweibel Hinge, 2012 wood, paint  $2\frac{1}{8} \times 2 \times 2\frac{3}{4}$  in. (swei012) \$ 350.00

Liz Sweibel Untitled, 2012 wood, paint 2 1/2 x 2 3/8 x 3/4 in. (swei011) \$ 350.00

Liz Sweibel Untitled, 2016 wood, paint 3¾ x 8 x 1¾ in. (swei010) \$ 725.00

Liz Sweibel Untitled, 2016 wood, paint 6½ x 65% x 1½ in. (swei009) NFS

Jeffrey Cortland Jones
Into the Trees (Copse), 2019
ink on synthetic paper, mounted on Stonehenge
10 x 8 in.
15 x 13 in. framed size
(cort106)