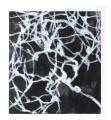

NFS

Tamar Zinn
Untitled 20-41, 2020
Graphite and oil pastel on paper paper dimensions: 13 ½ x 12 in. framed dimensions: 15 x 13 5/8 in. (zinn1031)

\$ 1,100.00

Tamar Zinn
Untitled 20-37, 2020
Graphite and oil pastel on paper paper dimensions: 13 ½ x 12 in.
framed dimensions: 15 x 13 5/8 in.
(zinn1028)